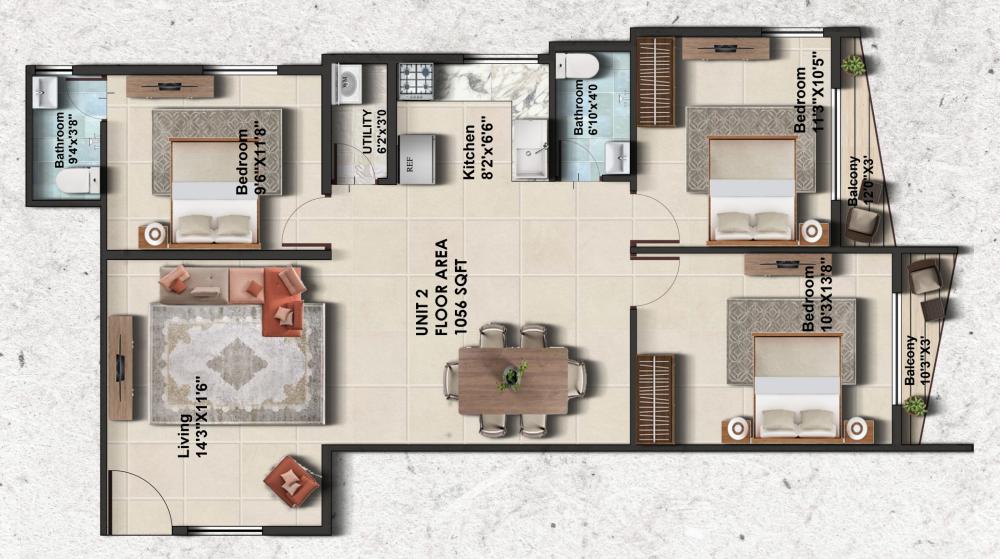

#### AFFORDABLE HOME

Enjoy expansive living in this 1056 sqft unit featuring 3 bedrooms, 2 toilets, living, dining, kitchen, and a balcony.

## UNIT 2

1056 SQFT. Floor Area