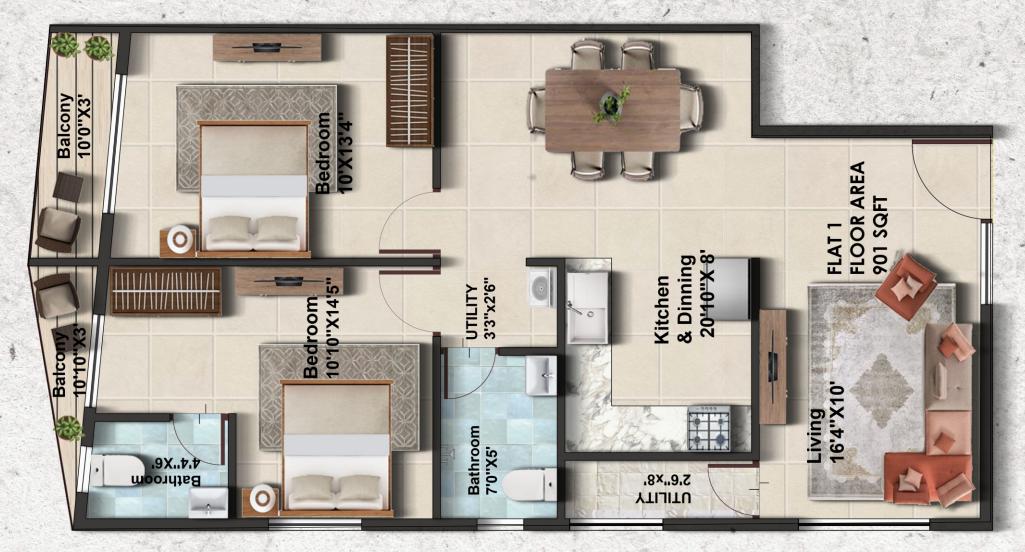

#### ER BUILDTECH PROVIDES PLANS FOR EVERY BUDGET

901 sqft of modern living space with 2 bedrooms, 2 toilets, living, dining, and kitchen areas.

#### **UNIT 1**

901 SQFT. Floor Area