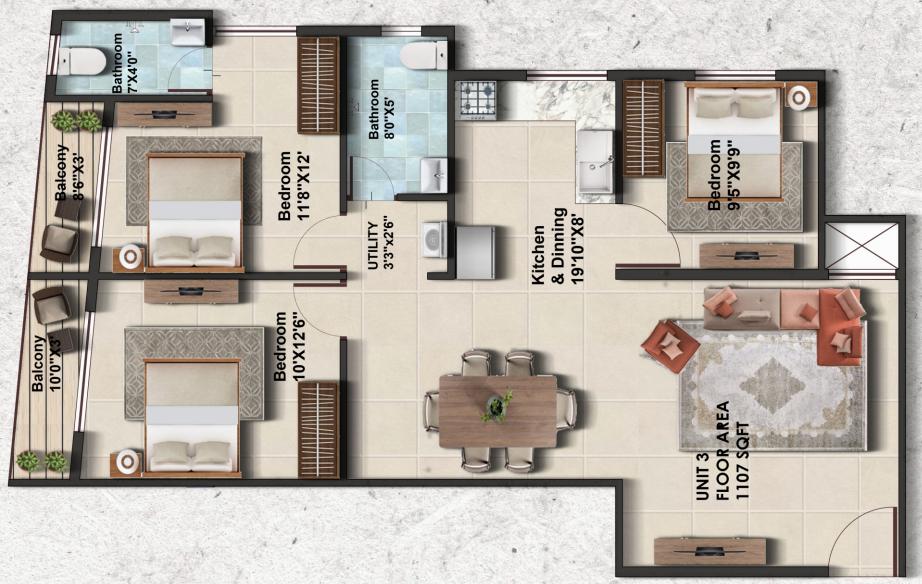

#### **SPACIOUS HOME**

Spacious 1107 sqft residence featuring 3 bedrooms, 2 toilets, living, dining, kitchen, and 2 balconies.

### UNIT 3

1107 SQFT. Floor Area