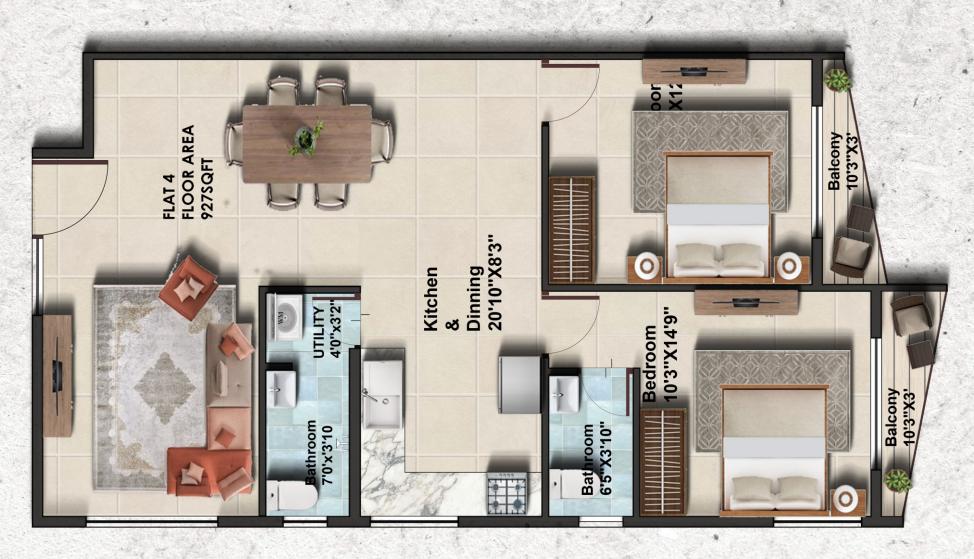

#### **COMFORTABLE HOME**

Your 927 sqft haven featuring 2 bedrooms, 2 toilets, living, dining, kitchen, and 2 balconies.

**UNIT 4** 

**927 SQFT.** Floor Area