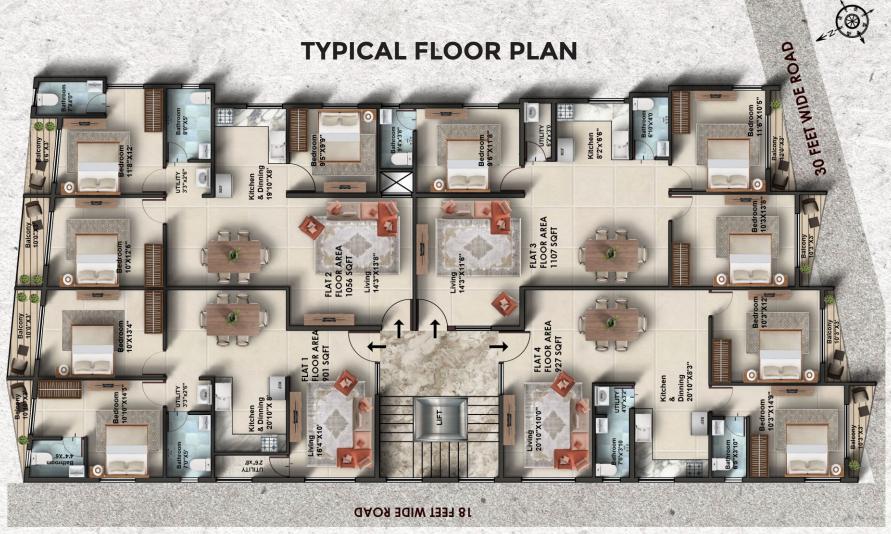

#### ER BUILDTECH PROVIDES PLANS FOR EVERY BUDGET

901 sqft of modern living space with 2 bedrooms, 2 toilets, living, dining, and kitchen areas.

#### **UNIT 1**

901 SQFT. Floor Area

#### AFFORDABLE HOME

Enjoy expansive living in this 1056 sqft unit featuring 3 bedrooms, 2 toilets, living, dining, kitchen, and a balcony.

## UNIT 2

1056 SQFT. Floor Area

#### **SPACIOUS HOME**

Spacious 1107 sqft residence featuring 3 bedrooms, 2 toilets, living, dining, kitchen, and 2 balconies.

### UNIT 3

1107 SQFT. Floor Area

#### **COMFORTABLE HOME**

Your 927 sqft haven featuring 2 bedrooms, 2 toilets, living, dining, kitchen, and 2 balconies.

**UNIT 4** 

**927 SQFT.** Floor Area